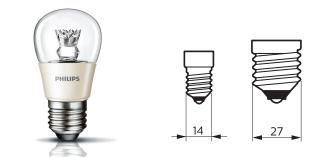

| Product ID | C max. | D max. |
|------------|--------|--------|
| E14        | 95     | 48     |
| E27        | 91     | 48     |

Dimensions in mm